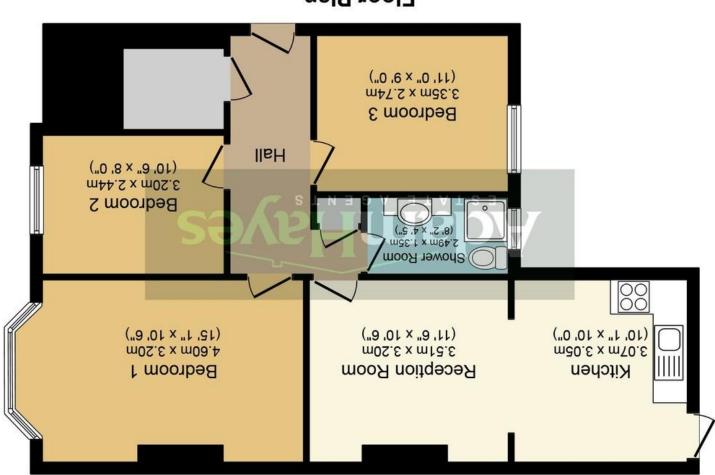

**North Finchley Office** 

365 Ballards Lane, North Finchley, London, N12 8LL

Tel: 020 8445 4008 Email: info@adam-hayes.co.uk Web: www.adam-hayes.co.uk

Floor Plan

Total floor area 72.0 sq. m. (775 sq. ft.) approx This plan is for illustration purposes only and may not be representative of the property. Plan not to scale.