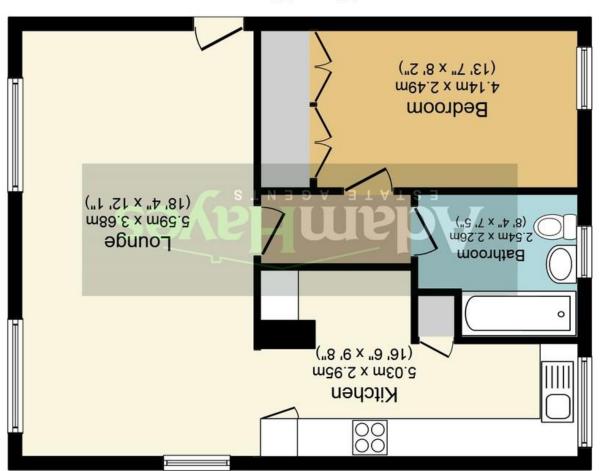

**North Finchley Office** 

365 Ballards Lane, North Finchley, London, N12 8LL

Tel: 020 8445 4008 Email: info@adam-hayes.co.uk Web: www.adam-hayes.co.uk

Floor Plan

Total floor area 59.4 sq. m. (639 sq. ft.) approx This plan is for illustration purposes only and may not be representative of the property. Plan not to scale.