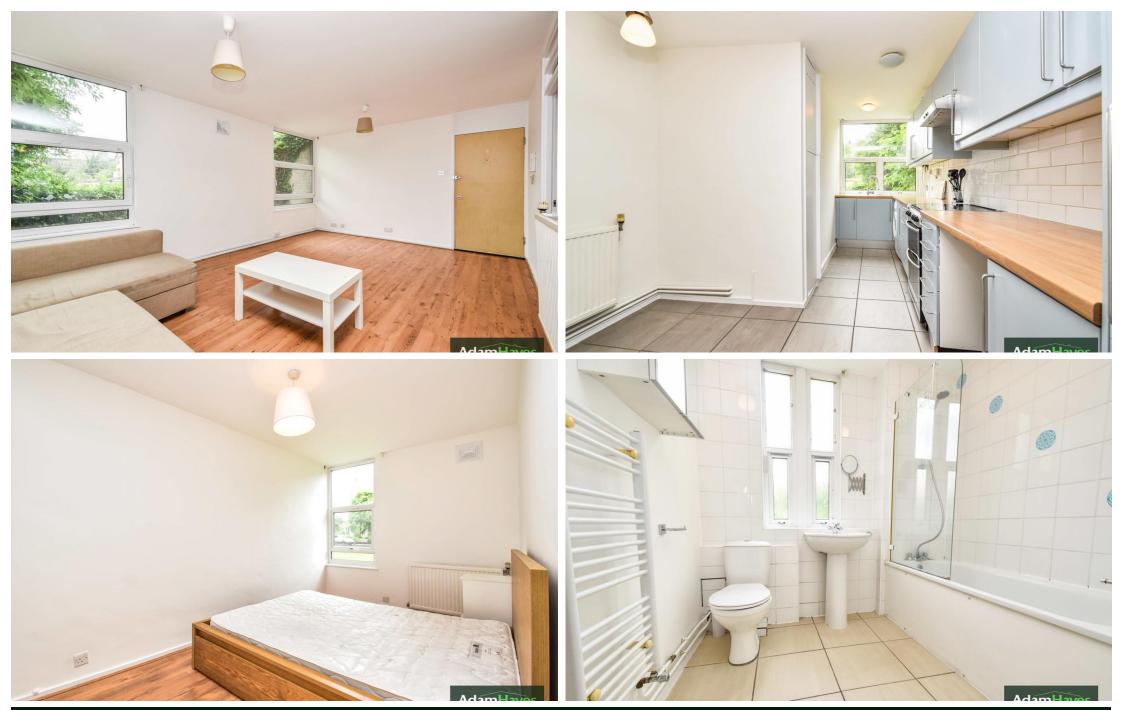

## **Key Features**

- One Bedroom
- Ground Floor
- Eat In Kitchen
- Modern Bathroom
- Use of Communal Gardens
- Wooden Flooring

## **Property Description**

Set back off North Finchley High Road and within minutes' walk of local shops, transport facilities and amenities is this well presented one bedroom ground floor apartment. The property has been refurbished by its present owners and benefits from an approximately 18ft reception room, a modern eat in kitchen, double glazing, use of communal gardens and wooden flooring. To really appreciate the size, location and condition an internal viewing is highly recommended via vendors sole agents Adam Hayes Estate Agents.