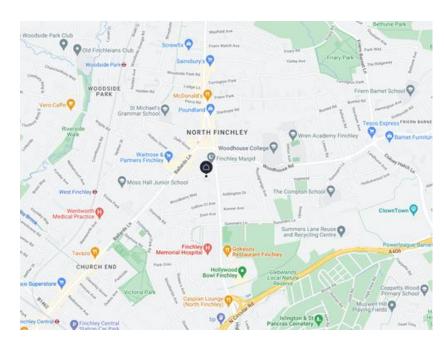

## **Nearest Stations**

West Finchley Station 0.5 miles

Woodside Park Station 0.7 miles

Finchley Central Station 0.9 miles