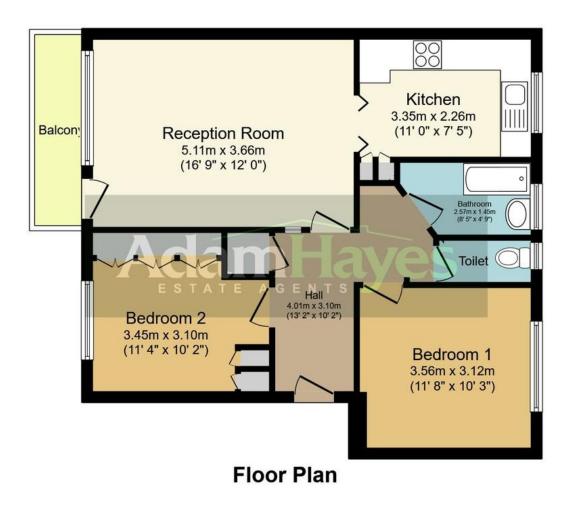

East Finchley Office 158 High Road, East Finchley, London, N2 9AS

Tel: 0208 883 2621 Email: info@adam-hayes.co.uk Web: www.adam-hayes.co.uk

Total floor area 62.3 sq.m. (671 sq.ft.) approx This plan is for illustration purposes only and may not be representative of the property. Plan not to scale.