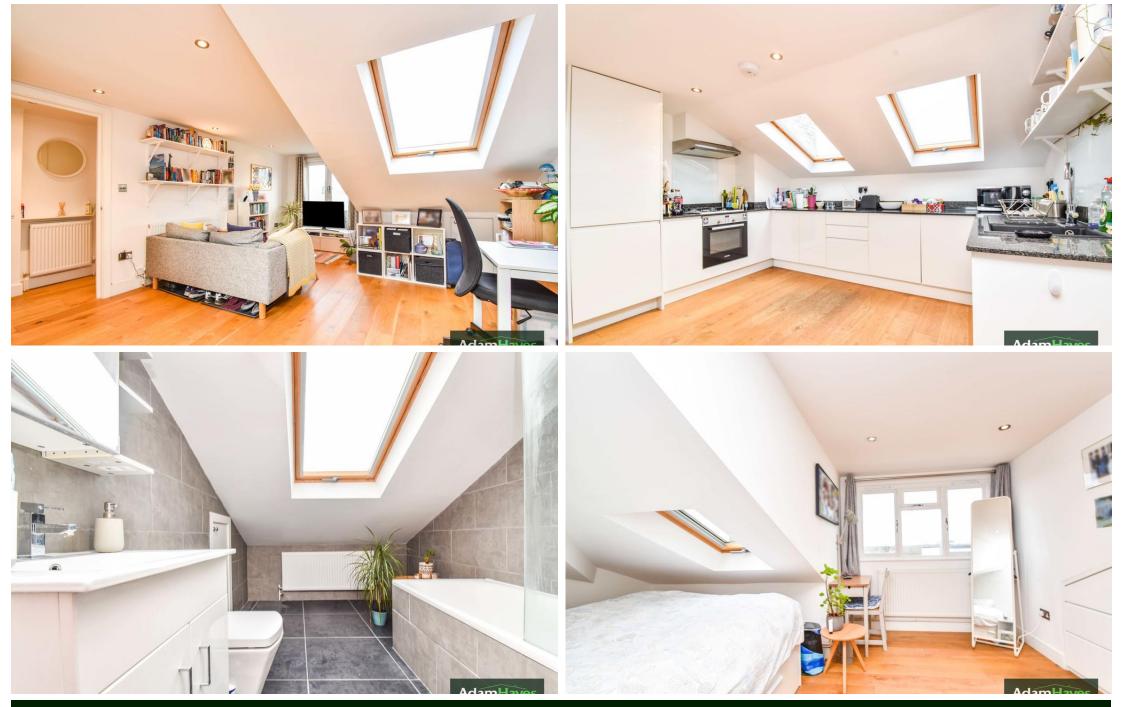

#### **Key Features**

- One Bedroom
- Top Floor
- Conversion
- Chain Free
- Modern Open Plan Kitchen

#### **Property Description**

Conveniently located in this tree lined road off Nether Street and within walking distance of the multiple local shops and transport facilities is this well presented one bedroom top floor (second) conversion. The property is offered chain free and benefits from an approximately 23ft living room with a modern open plan kitchen, gas central heating, double glazing and a 3 piece bathroom. To really appreciate the size, location and condition an internal viewing is highly recommended via vendors sole agents Adam Hayes Estate Agents.