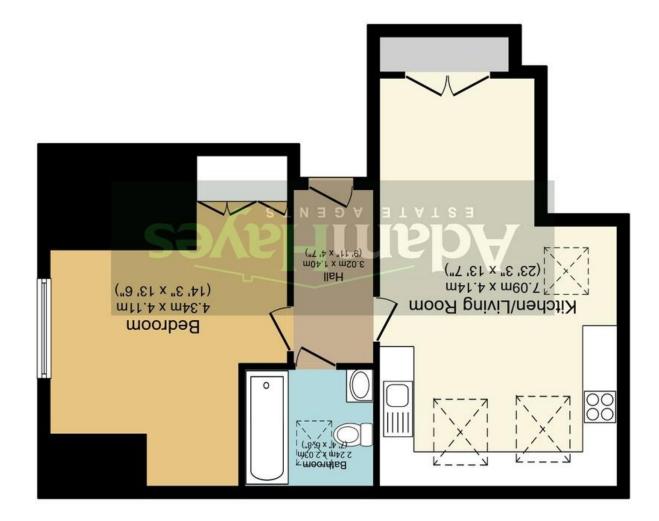

### Floor Plan

Total floor area 59.3 sq.m. (638 sq.ft.) approx This plan is for illustration purposes only and may not be representative of the property. Plan not to scale.

These particulars, whilst believed to be accurate are set out as a general outline only for guidance and do not constitute any part of an offer or contract. Intending purchasers should not the propertion of the property on them as statements or representation of fact, but must satisfy themselves by inspection or otherwise as to their accuracy. We have not carried out a detailed survey not tested the services, appliances and specific fittings. Room sizes should not be relied upon for carpets and furnishings. The measurements given are approximate. No person in this firms employment has the authority to make or give any representation or warranty in respect of the property.