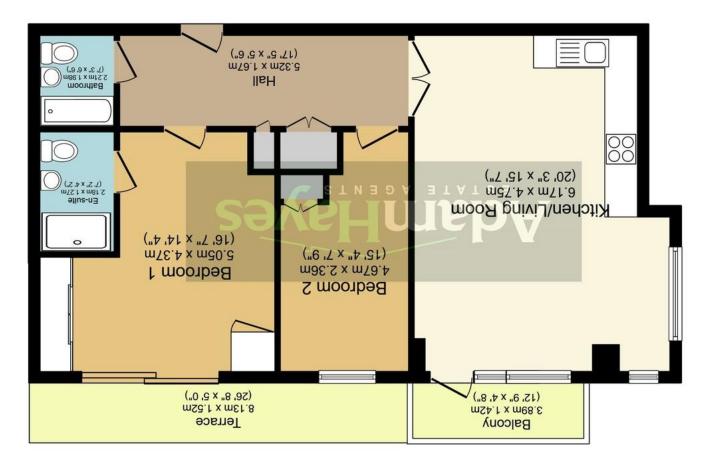

## Floor Plan

Total floor area 69.6 sq.m. (749 sq.ft.) approx

This plan is for illustration purposes only and may not be representative of the property. Plan not to scale.

These particulars, whilst believed to be accurate are set out as a general outline only for guidance and do not constitute any part of an offer or contract. Intending purchasers should not rely on them as statements or representation of fact, but must satisfy themselves by inspection or otherwise as to their accuracy. We have not carried out a detailed survey not tested the services, appliances and specific fittings. Room sizes should not be relied upon for carpets and furnishings. The measurements given are approximate. No person in this firms employment has the authority to make or give any representation or warranty in respect of the property.