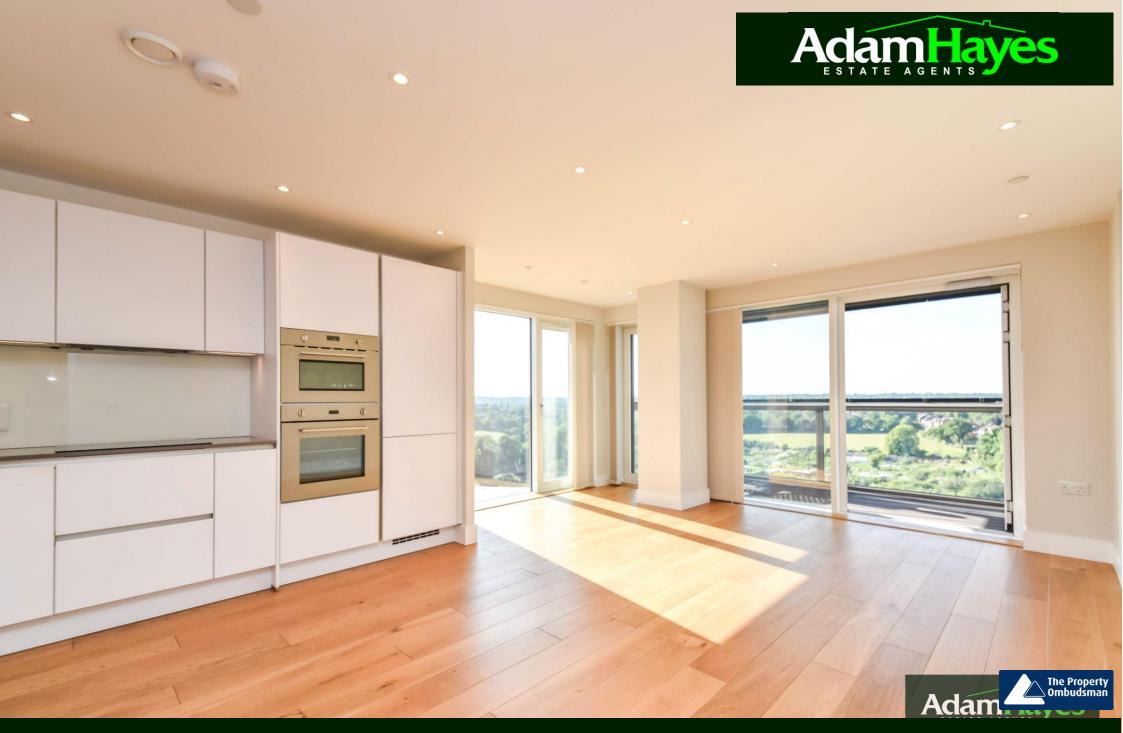

#### **Property Description**

Conveniently located within minutes' walk to Totteridge & Whetstone tube station in this modern lift serviced block, is this well presented two double bedroom, two bathroom (one ensuite) fourth floor apartment. The property benefits from an approximately 18ft living room with a modern open plan kitchen, an approximately 22ft west facing roof terrace, underground gated parking and ample storage. To really appreciate the size, condition and location an internal viewing is highly recommended via vendors sole agents Adam Hayes Estate Agents.