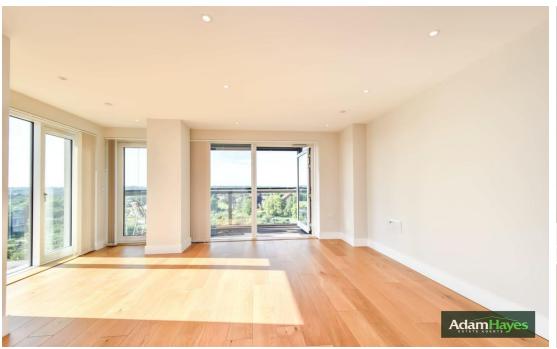

#### **Property Description**

Conveniently located within minutes' walk to Totteridge & Whetstone tube station in this modern lift serviced block, is this well presented two double bedroom, two bathroom (one ensuite) fourth floor apartment. The property benefits from an approximately 18ft living room with a modern open plan kitchen, an approximately 22ft west facing roof terrace, underground gated parking and ample storage. To really appreciate the size, condition and location an internal viewing is highly recommended via vendors sole agents Adam Hayes Estate Agents.