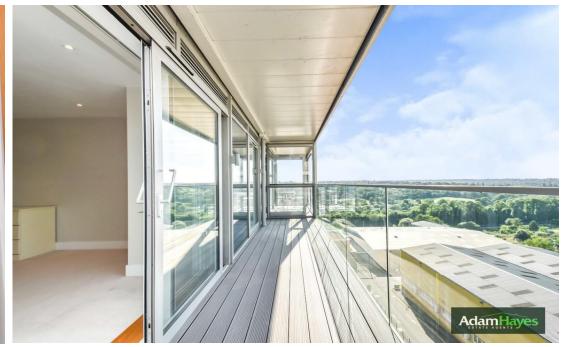

#### **Property Description**

Conveniently located within minutes' walk to Totteridge & Whetstone tube station in this modern lift serviced block, is this well presented two double bedroom, two bathroom (one ensuite) fourth floor apartment. The property benefits from an approximately 18ft living room with a modern open plan kitchen, an approximately 22ft west facing roof terrace, underground gated parking and ample storage. To really appreciate the size, condition and location an internal viewing is highly recommended via vendors sole agents Adam Hayes Estate Agents.