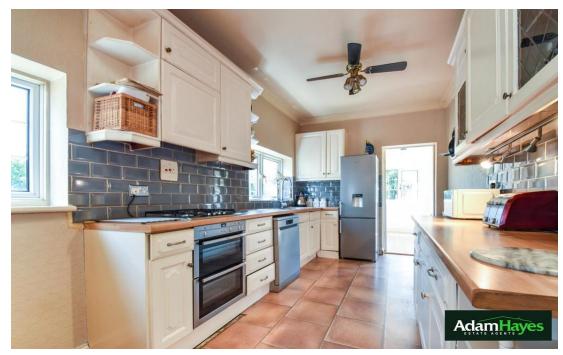

## **Key Features**

- Three Bedrooms
- Semi-Detached
- Extended
- Parking
- Eat In Kitchen
- Mature Garden

## **Property Description**

Situated in this popular residential tree lined road off Woodhouse Road and set within the catchment area for a number of popular schools is this well presented and extended three-bedroom semi-detached house. The property is a short walk to Friary Park and benefits from two separate reception rooms, a modern kitchen diner, an approximate 70ft mature rear garden, off street parking and gas central heating. To really appreciate the size, location and condition an internal viewing is highly recommended via vendors sole agents Adam Hayes Estate Agents.