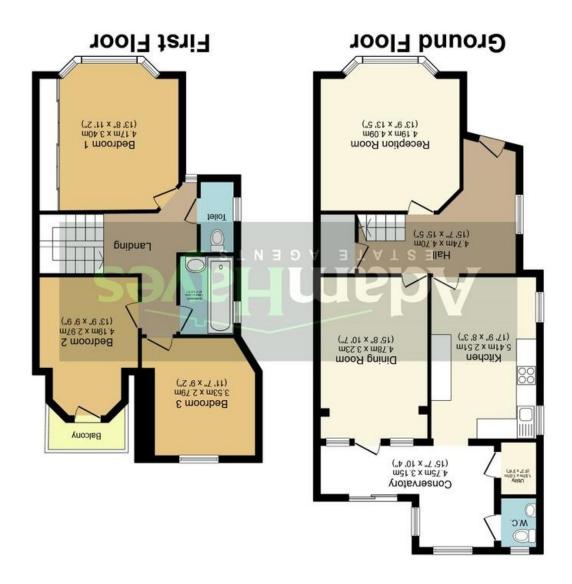

**North Finchley Office** 

365 Ballards Lane, North Finchley, London, N12 8LL

Tel: 020 8445 4008 Email: info@adam-hayes.co.uk Web: www.adam-hayes.co.uk

Total floor area 139.2 sq.m. (1,499 sq.ft.) approx

This plan is for illustration purposes only and may not be representative of the property. Plan not to scale.