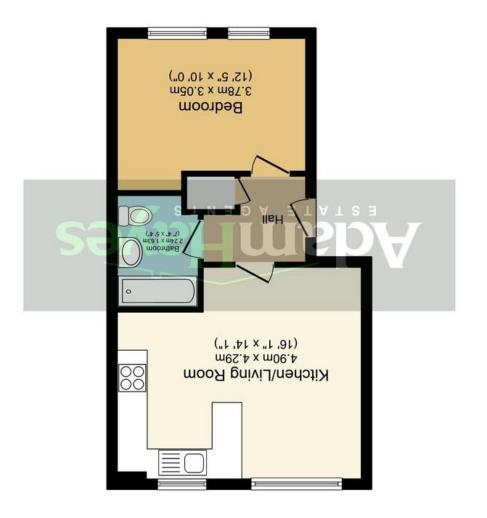

## Floor Plan

Total floor area 38.1 sq.m. (410 sq.ft.) approx

This plan is for illustration purposes only and may not be representative of the property. Plan not to scale.

These particulars, whilst believed to be accurate are set out as a general outline only for guidance and do not constitute any part of an offer or contract. Intending purchasers should not respection or otherwise as to their accuracy. We have not carried out a detailed survey not tested the services, appliances and specific fittings. Room sizes should not be relied upon for carpets and furnishings. The measurements given are approximate. No arrived out a detailed berson in this firms employment has the authority to make or give any representation or warranty in respect of the property.